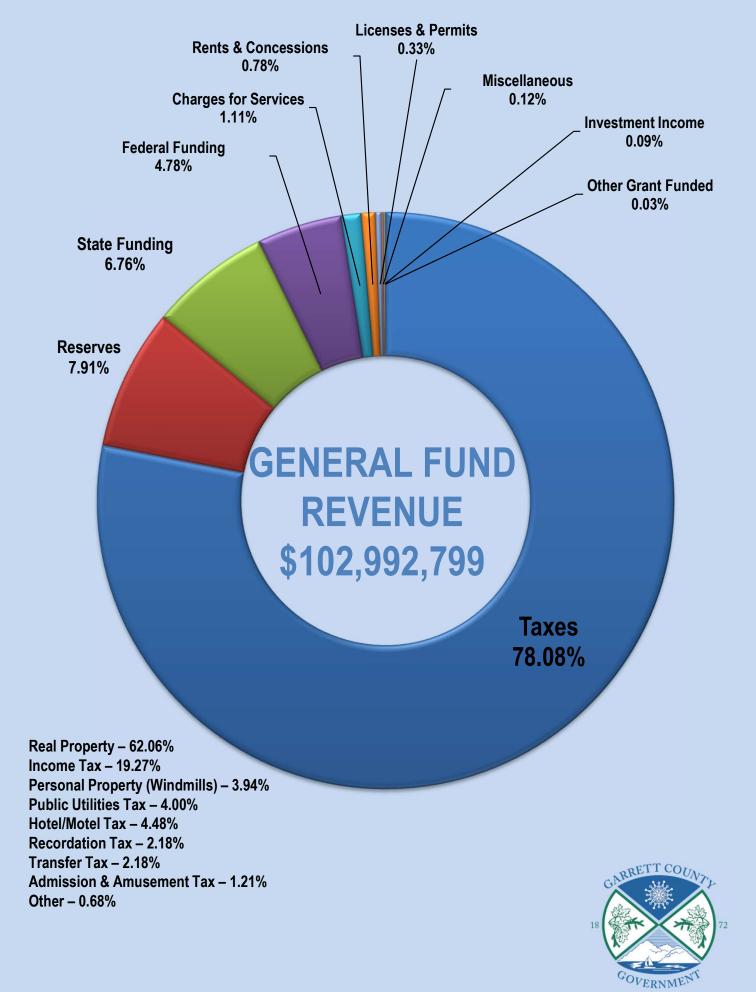

#### **BOARD OF GARRETT COUNTY COMMISSIONERS**

Revenue Fiscal Year 2023 Budget

Page 4

|                               | FY 2022<br>Original | FY 2023<br>Approved | \$ Change  | % Change | % of Total<br>Budget |
|-------------------------------|---------------------|---------------------|------------|----------|----------------------|
| Taxes                         |                     |                     |            |          |                      |
| Real Property                 | 48,287,702          | 49,907,995          | 1,620,293  | 3.36%    | 48.46%               |
| Personal Property (Windmills) | 3,300,000           | 3,168,000           | (132,000)  | -4.00%   | 3.08%                |
| Public Utilities              | 3,212,871           | 3,214,555           | 1,684      | 0.05%    | 3.12%                |
| Income Tax                    | 13,700,000          | 15,500,000          | 1,800,000  | 13.14%   | 15.05%               |
| Other                         | 8,168,140           | 8,628,380           | 460,240    | 5.63%    | 8.38%                |
| Licenses & Permits            | 186,800             | 338,300             | 151,500    | 81.10%   | 0.33%                |
| Federal Grants                | 1,564,861           | 4,923,146           | 3,358,285  | 214.61%  | 4.78%                |
| State Grants                  | 6,716,819           | 6,965,774           | 248,955    | 3.71%    | 6.76%                |
| Other Grants                  | 29,055              | 29,140              | 85         | 0.29%    | 0.03%                |
| Charges for Services          | 1,495,222           | 1,146,955           | (348,267)  | -23.29%  | 1.11%                |
| Investment Income             | 50,000              | 95,000              | 45,000     | 90.00%   | 0.09%                |
| Rents & Concessions           | 796,692             | 800,298             | 3,606      | 0.45%    | 0.78%                |
| Miscellaneous                 | 12,660              | 13,120              | 460        | 3.63%    | 0.01%                |
| Other Financing Sources       | 109,279             | 112,136             | 2,857      | 2.61%    | 0.11%                |
|                               | 87,630,101          | 94,842,799          | 7,212,698  | 8.23%    | 92.09%               |
| Reserves                      | 0                   | 8,150,000           | 8,150,000  | 0.00%    | 7.91%                |
| Total General Fund Revenue    | 87,630,101          | 102,992,799         | 15,362,698 | 17.53%   | 100.00%              |
|                               |                     |                     |            |          |                      |

|                                              | FY 2021<br>Actual | FY 2022<br>Approved<br>Budget | FY 2023<br>Projected<br>Budget | FY 2023<br>Approved<br>Budget |
|----------------------------------------------|-------------------|-------------------------------|--------------------------------|-------------------------------|
| Road's Department Miscellaneous Income       | 17,747            | 410,000                       | 10,000                         | 10,000                        |
| Roads Fuel Sales                             | 154,202           | 306,922                       | 363,000                        | 363,000                       |
| Emergency Medical Services Cost Share        | 176,408           | 160,000                       | 160,000                        | 160,000                       |
| Emergency Medical Service Patient Billing    | 219,683           | 200,000                       | 215,000                        | 215,000                       |
| Enterprise Funds Indirect Fees               | 156,651           | 198,500                       | 159,630                        | 159,630                       |
| TOTAL CHARGES FOR SERVICES                   | 1,029,330         | 1,495,222                     | 1,146,955                      | 1,146,955                     |
| INVESTMENT INCOME                            |                   |                               |                                |                               |
| Interest                                     | 117,257           | 50,000                        | 95,000                         | 95,000                        |
| TOTAL INVESTMENT INCOME                      | 117,257           | 50,000                        | 95,000                         | 95,000                        |
| CONTRIBUTIONS                                |                   |                               |                                |                               |
| Animal Control Donations                     | 24,737            | 3,000                         | 3,000                          | 3,000                         |
| TOTAL CONTRIBUTIONS                          | 24,737            | 3,000                         | 3,000                          | 3,000                         |
| RENTS & CONCESSIONS                          |                   |                               |                                |                               |
| Rent Income                                  | 324,610           | 338,030                       | 341,841                        | 341,841                       |
| Health Department Facility Fee               | 458,662           | 458,662                       | 458,457                        | 458,457                       |
| TOTAL RENTS & CONCESSIONS                    | 783,272           | 796,692                       | 800,298                        | 800,298                       |
| MISCELLANEOUS                                |                   |                               |                                |                               |
| Miscellaneous                                | 19,893            | 7,160                         | 7,120                          | 7,120                         |
| MISCELLANEOUS                                | 19,893            | 7,160                         | 7,120                          | 7,120                         |
| OTHER FINANCING SOURCES                      |                   |                               |                                |                               |
| Transfer from Assigned Fund Balance          | 0                 | 0                             | 0                              | 8,150,000                     |
| Transfer from Other Funds                    | 130,366           | 109,279                       | 112,136                        | 112,136                       |
| Disposal of Assets & Public Auction Proceeds | 80,150            | 0                             | 0                              | 0                             |
| TOTAL OTHER FINANCING SOURCES                | 210,516           | 109,279                       | 112,136                        | 8,262,136                     |
| TOTAL GENERAL FUND REVENUE                   | 107,634,764       | 87,630,101                    | 91,342,799                     | 102,992,799                   |