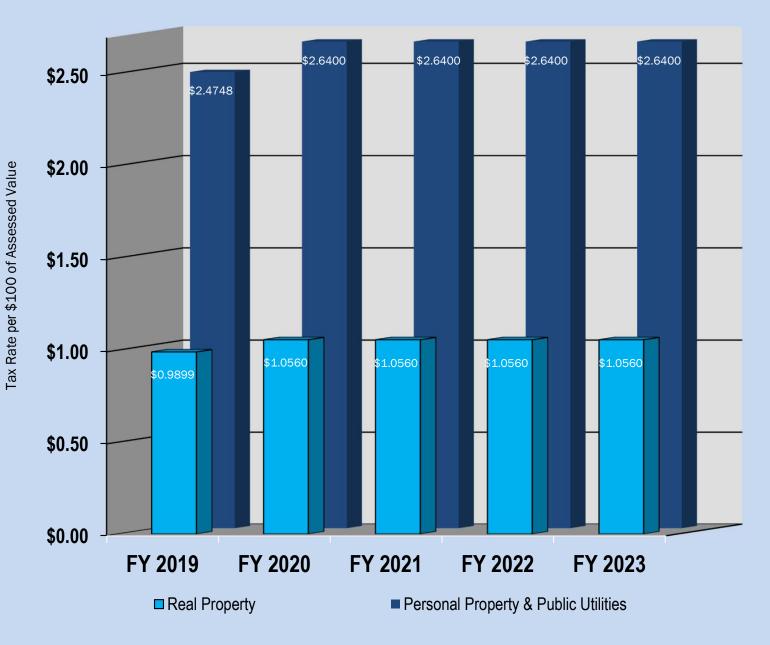

| 1,178,098                     |
| 3D Printer                          | 0                             | 6,500                          | 0                             |
| Drone                               | 0                             | 20,000                         | 0                             |
|                                     | 0                             | 43,000                         | 0                             |
| TOTAL CAPITAL EXPENDITURES          | 0                             | 2,447,598                      | 2,378,098                     |
| TOTAL EXPENDITURES                  | 1,080,692                     | 3,932,248                      | 3,862,748                     |



# Tax Rates Fiscal Year 2023 Budget



**PROPERTY TAX RATES**<sup>\*</sup>



- Real Property Gross Assessable Base = \$4,732,966,916
- Gross Real Property Tax Generated = \$49,907,995
- One penny generates \$473,296 of Gross Real Property Tax Revenue
- Personal Property & Public Utilities Assessable Base = \$241,870,000
- Gross Personal Property & Public Utilities Tax Generated = \$6,382,555
- One penny on the Real Property Tax Rates generates \$60,468 of Gross Personal Property & Public Utilities Tax Revenue

#### REAL PROPERTY, PERSONAL PROPERTY, & PUBLIC UTILITIES TAX RATES OF Garrett County, Maryland

#### THE REAL PROPERTY TAX RATES FOR FISCAL YEAR 2023 SHALL BE:

Real Property Tax Rate - All Areas Excluding Mtn. Lake Park

\$1.0560

Real Property Tax Rate - Mtn. Lake Park

\$0.9920



#### THE PERSONAL PROPERTY & PUBLIC UTILITIES TAX RATES FOR FISCAL YEAR 2