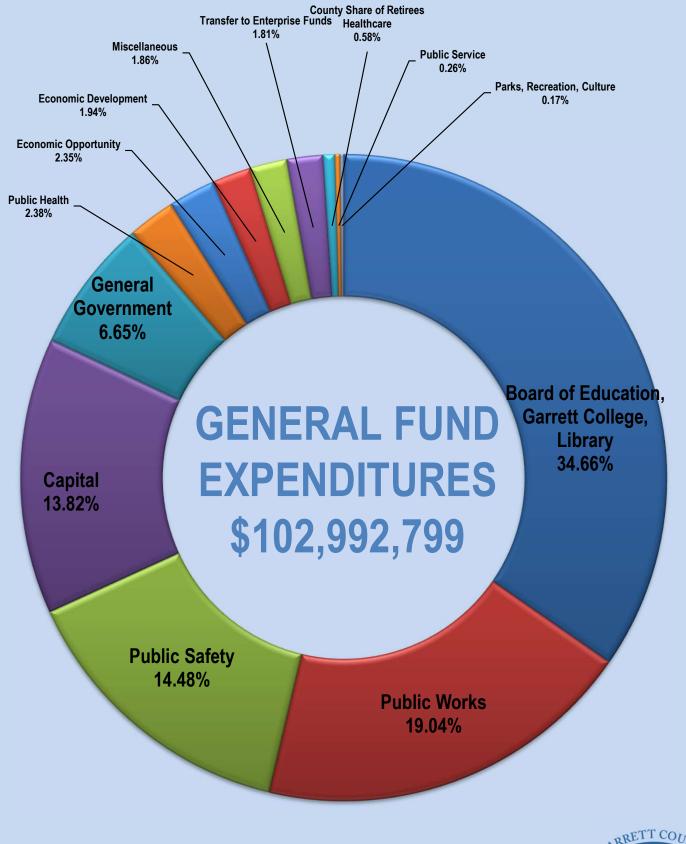

Expenditures Fiscal Year 2023 Budget

|                                   | FY 2022<br>Original | FY 2023<br>Approved | \$ Change  | % Change | % of Total<br>Budget |
|-----------------------------------|---------------------|---------------------|------------|----------|----------------------|
| General Government                | 6,557,236           | 6,853,905           | 296,669    | 4.52%    | 6.65%                |
| Public Safety                     | 13,308,253          | 14,910,842          | 1,602,590  | 12.04%   | 14.48%               |
| Public Works                      | 17,256,367          | 19,610,922          | 2,354,555  | 13.64%   | 19.04%               |
| Community Health                  | 2,324,833           | 2,448,180           | 123,347    | 5.31%    | 2.38%                |
| Education                         |                     |                     |            |          |                      |
| Garrett County Board of Education | 28,705,313          | 28,817,097          | 111,784    | 0.39%    | 27.98%               |
| Garrett College                   | 5,087,850           | 5,087,850           | 0          | 0.00%    | 4.94%                |
| Ruth Enlow Library                | 1,092,107           | 1,196,768           | 104,661    | 9.58%    | 1.16%                |
| Scholarship Program               | 550,000             | 595,000             | 45,000     | 8.18%    | 0.58%                |
|                                   | 35,435,270          | 35,696,715          | 261,445    | 0.74%    | 34.66%               |
| Parks, Recreation, Culture        | 75,500              | 179,011             | 103,511    | 137.10%  | 0.17%                |
| Public Service                    | 249,742             | 269,390             | 19,648     | 7.87%    | 0.26%                |
| Economic Development              | 2,481,891           | 1,999,505           | (482,386)  | -19.44%  | 1.94%                |
| Economic Opportunity              | 2,093,038           | 2,418,295           | 325,257    | 15.54%   | 2.35%                |
| Miscellaneous                     | 3,368,698           | 4,376,919           | 1,008,221  | 29.93%   | 4.25%                |
|                                   | 83,150,828          | 88,763,684          | 5,612,856  | 6.75%    | 86.18%               |
| Capital                           | 4,479,273           | 14,229,115          | 9,749,842  | 217.67%  | 13.82%               |
| Total General Fund Expenditures   | 87,630,101          | 102,992,799         | 15,362,698 | 17.53%   | 100.00%              |
|                                   |                     |                     |            |          |                      |