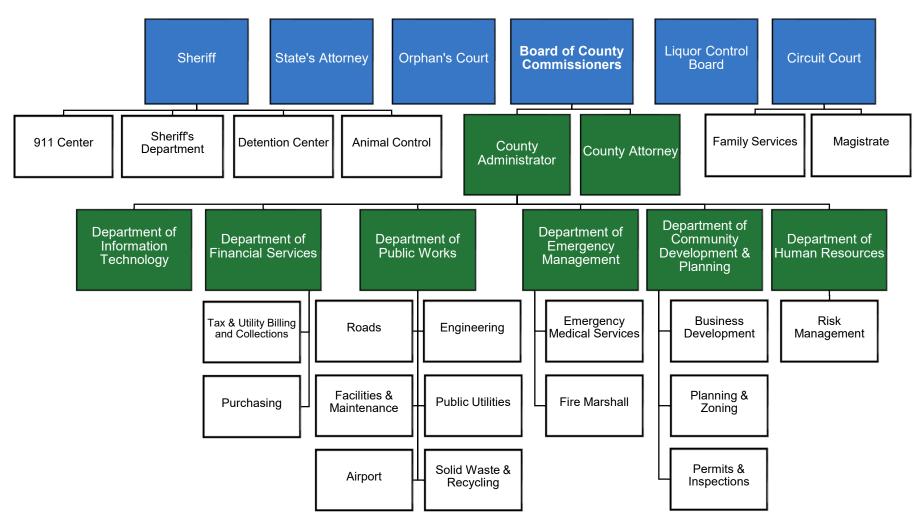

#### THE BOARD OF GARRETT COUNTY COMMISSIONERS

203 South Fourth Street - Courthouse - Room 207 Oakland, Maryland 21550<br/>www.garrettcounty.org301-334-8970301-895-3188FAX 301-334-5000

Board of Commissioners Paul C. Edwards James C. Hinebaugh, Jr. S. Larry Tichnell County Administrator Kevin G. Null

County Attorney Gorman E. Getty III